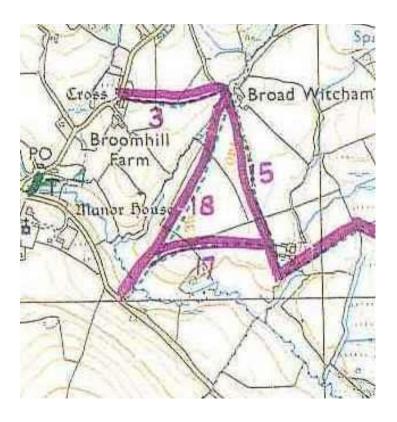

## W40 - Rampisham CP

| Path | Status    | Grid Ref       | Grid Ref       | Length | Description                                                               |
|------|-----------|----------------|----------------|--------|---------------------------------------------------------------------------|
| 1    | Footpath  | 355798, 102625 | 356828, 104176 | 1,919  | Crewkerne/Maiden Newton Road south westward to Hooke parish boundary      |
| 2    | Bridleway | 356603, 102824 | 356851, 103460 | 1,098  | Broomhill opposite Witcham Lane via Coombe to Evershot Road               |
| 3    | Footpath  | 356749, 102595 | 356442, 102572 | 316    | Road at Broomhill Farm to Broad Witcham                                   |
| 4    | Bridleway | 356165, 102305 | 356213, 102363 | 82     | Road near 'Post Office' to 'Tigers Head'                                  |
| 5    | Bridleway | 355477, 102521 | 354279, 102013 | 1,368  | Junction of Codge Lane and Path No 8 to join Path No 7 on Rampisham Hill  |
| 6    | Bridleway | 354183, 101789 | 354941, 102646 | 1,273  | Stent Drove to join Path No 7 near main road                              |
| 7    | Bridleway | 354162, 101739 | 354336, 102468 | 776    | Road opposite Path No 11 southwards to Crewkerne /Maiden Newton road      |
| 8    | Footpath  | 355478, 102523 | 355064, 102722 | 463    | Road near Gundry's Common Plantation to Path No 5                         |
| 9    | Bridleway | 353480, 101959 | 353595, 102317 | 453    |                                                                           |
| 10   | Footpath  | 355911, 102787 | 355610, 104174 | 1,588  | Path no 1 northwards via Slough Farm and Slough Drove to<br>Evershot Road |
| 11   | Bridleway | 354326, 102488 | 355204, 103702 | 1,911  | Yeovil Road via Yard Drove to Uphall Lane                                 |
| 12   | Footpath  | 354287, 101136 | 353968, 101384 | 434    |                                                                           |

WEST DORSET DISTRICT COUNCIL (LOCAL AUTHORITY)

|         | 1                                 |                                                                                                                                                                                                                                                                                                                                                                                                                                 |
|---------|-----------------------------------|---------------------------------------------------------------------------------------------------------------------------------------------------------------------------------------------------------------------------------------------------------------------------------------------------------------------------------------------------------------------------------------------------------------------------------|
|         | NATIONAL<br>GRID MAP<br>REFERENCE | 568041<br>568031<br>567025<br>561023<br>543020<br>542018<br>541017<br>554025<br>534019<br>556041<br>543024<br>543024                                                                                                                                                                                                                                                                                                            |
|         |                                   |                                                                                                                                                                                                                                                                                                                                                                                                                                 |
|         | TO                                | Evershot Parish boundary  Evershot Road  Broad Witcham 'Tigers Head' Join Path No 7 on Rampisham Hill Join Path No 7 near main road Crewkerne/Maiden Newton road Path No 5 Hooke Parish boundary  Evershot Road Uphall Lane Path No 37 Tolle, Forcorum                                                                                                                                                                          |
| <u></u> | NATIONAL<br>GRID MAP<br>REFERENCE | 558026<br>566028<br>564025<br>564023<br>554023<br>559027<br>550027<br>552037<br>552037<br>539033                                                                                                                                                                                                                                                                                                                                |
|         | ROM                               | Road at Glebe Farm (Old Rectory)  Broomhil, opposite Witcham Lane via Coombe  Road at Broomhill Farm  Road at Broomhill Farm  Road near 'Post Office' Junction of Codye Lane and FP No B Stent Drove  Road, opposite Path No 11, southwards Foad near Gundry's Common Plantation  Crewkerne/Maiden Newton Road southwestward Path No 1 northwards via Slough Farm and Slough Drove  Road north of Rampisham Hill Farm southeast |
|         | PATH<br>NUMBER                    | 10 10 10 10 10 10 10 10 10 10 10 10 10 1                                                                                                                                                                                                                                                                                                                                                                                        |
|         | rP<br>BR<br>Or<br>BY              | та гаааага аг<br>гх очккий хо хо                                                                                                                                                                                                                                                                                                                                                                                                |