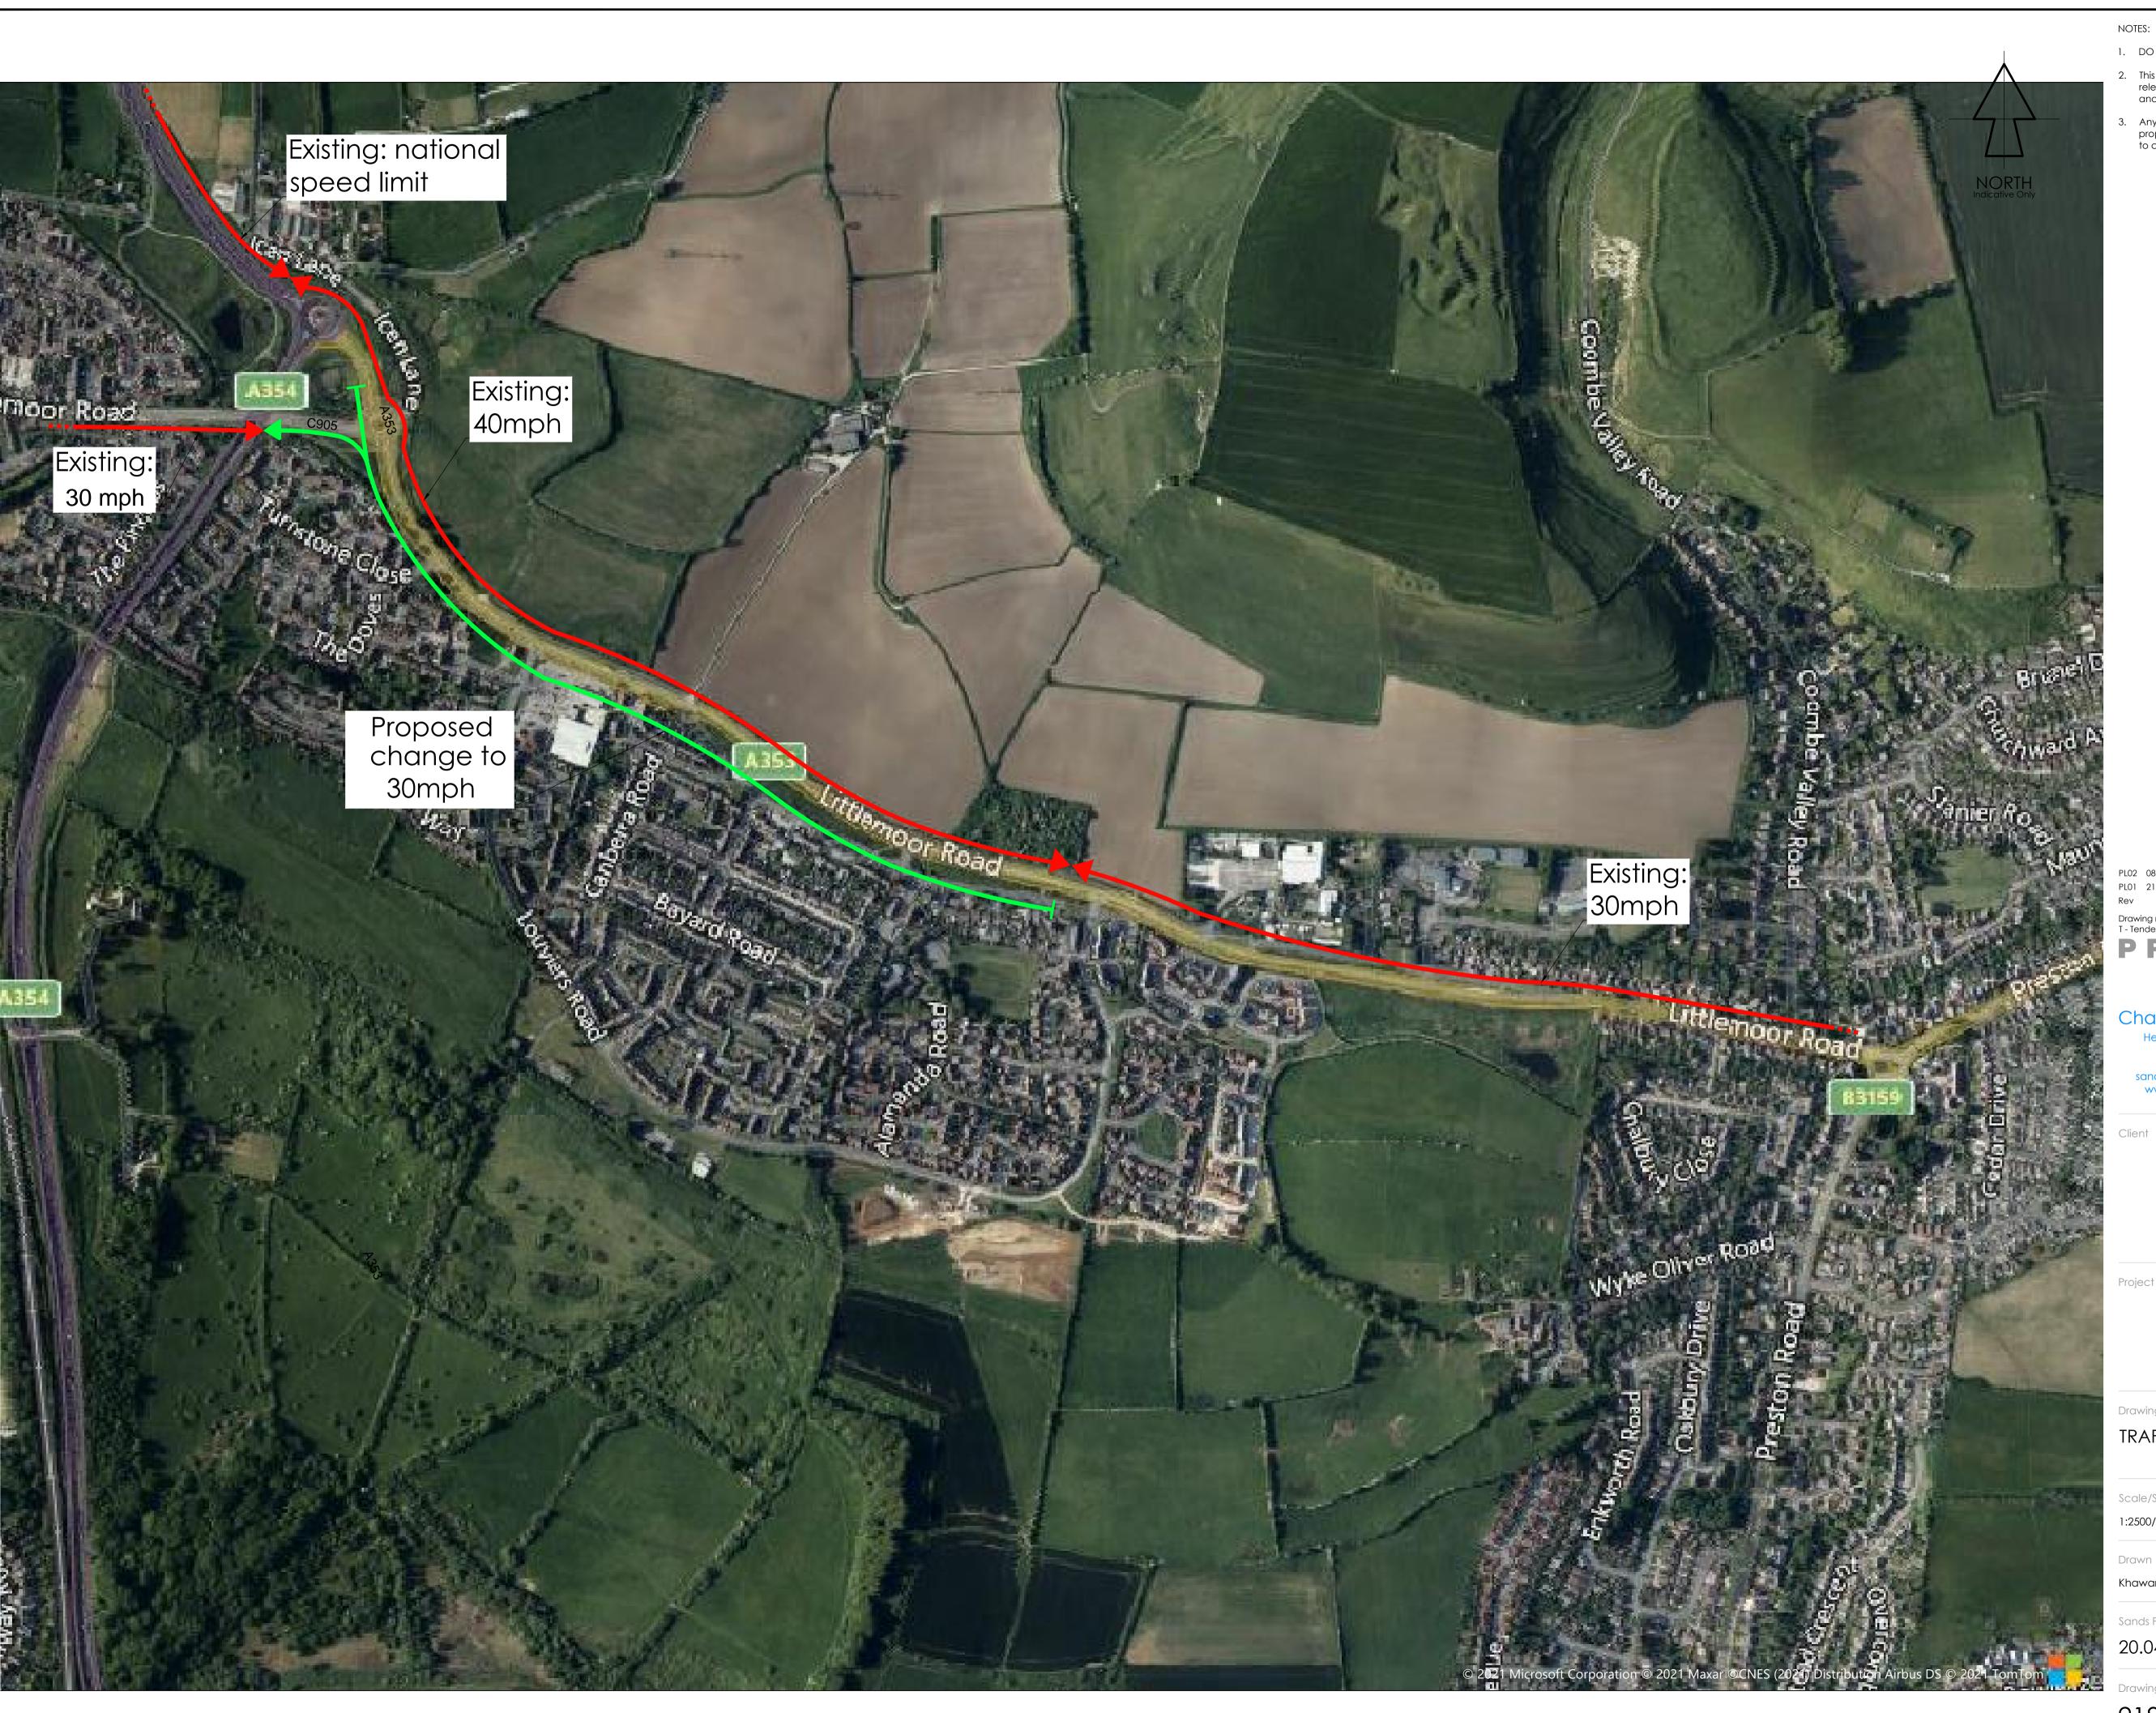

## TRAFFIC REGULATION ORDER PLAN

|  | Scale/Size<br>1:2500/A1     | Date December 2022   |
|--|-----------------------------|----------------------|
|  | Drawn<br>Khawar Akram       | Checked<br>Ali Ahmed |
|  | Sands Project No. 20.04.099 | Client Project No.   |
|  | Drawina No.                 | Revision             |