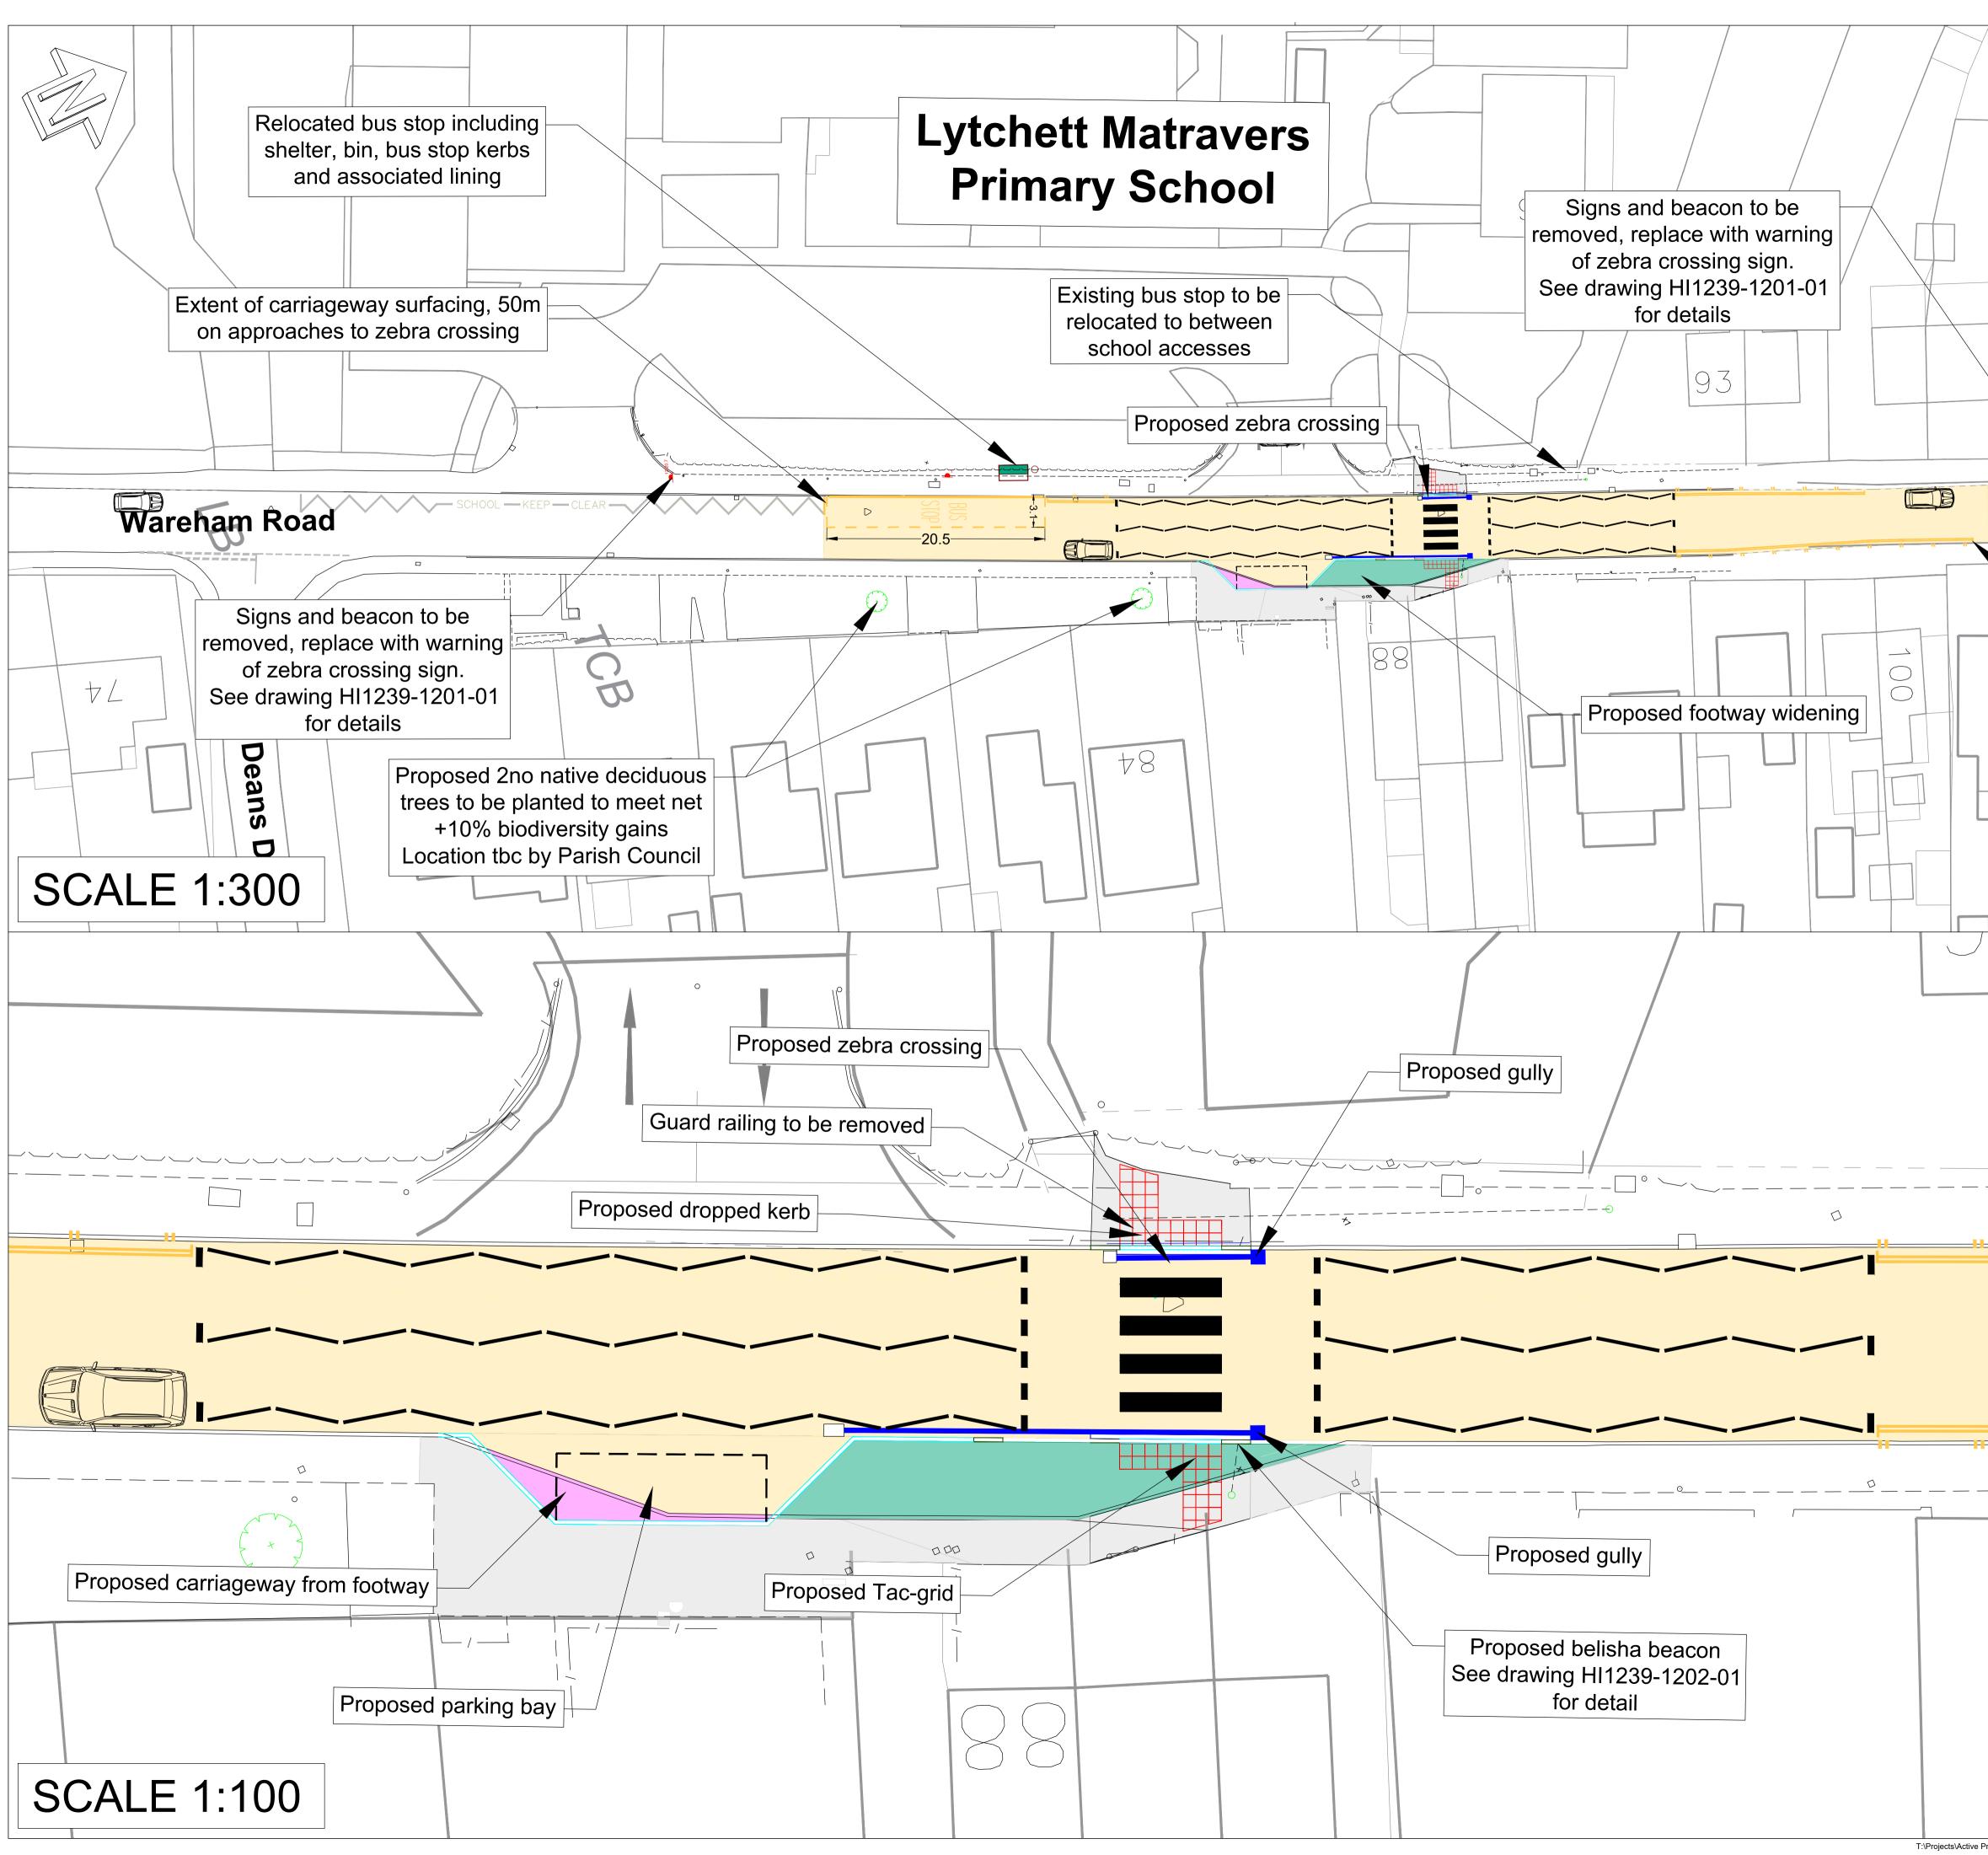

| /        |                         |                              |                       |             |                                                                                      |                                                                            |                       |              |  |
|----------|-------------------------|------------------------------|-----------------------|-------------|--------------------------------------------------------------------------------------|----------------------------------------------------------------------------|-----------------------|--------------|--|
|          |                         |                              |                       |             | KEY                                                                                  |                                                                            |                       |              |  |
|          |                         |                              |                       |             |                                                                                      | sed full height 1                                                          | 00mm k                | erb          |  |
|          |                         |                              |                       |             |                                                                                      | PCC HB2)<br>sed reduced kerb                                               | face                  |              |  |
|          |                         |                              | Г                     |             | (PCC                                                                                 |                                                                            | luce                  |              |  |
| _        |                         |                              |                       |             |                                                                                      | sed taper kerb<br>DR1 or DL1)                                              |                       |              |  |
|          |                         |                              | 1                     |             | Propos                                                                               | sed 160mm bus                                                              | stop ke               | rb           |  |
|          |                         |                              |                       |             | (PCC                                                                                 | KK160)                                                                     |                       |              |  |
|          |                         |                              |                       | u           | 1018.1<br>Ioading                                                                    | sed double yellov<br>I) (75mm wide)<br>g/no waiting at<br>e marks (Diag. 1 | with no<br>any time   |              |  |
|          |                         |                              |                       |             |                                                                                      | sed white lining                                                           | ,                     |              |  |
|          |                         |                              |                       |             | ·                                                                                    | -                                                                          |                       |              |  |
|          |                         |                              |                       |             |                                                                                      | sed site clearanc                                                          | е                     |              |  |
|          |                         |                              |                       |             | Propos<br>resurfa                                                                    | sed carriageway<br>acing                                                   |                       |              |  |
|          |                         |                              |                       |             |                                                                                      | sed carriageway<br>e footway                                               | to                    |              |  |
|          |                         |                              |                       |             | Existing footway to become<br>carriageway (20m^2)<br>to standard detail DC 0113/02/1 |                                                                            |                       |              |  |
|          |                         |                              |                       |             | Existing footway to be resurfaced                                                    |                                                                            |                       |              |  |
|          | Exten                   | t of propos                  | ed                    |             |                                                                                      | ed red tactile p                                                           | avina                 |              |  |
|          | parking                 | restrictions                 | s, no —               | <u>x1</u> _ | ·                                                                                    | osed power duct                                                            | -                     | h l          |  |
| <u> </u> | loadin                  | g at any tir                 |                       |             | black                                                                                | <                                                                          |                       |              |  |
|          | 04                      |                              |                       | •           | lamp                                                                                 | osed zebra cross<br>column and<br>na beacon                                | ing                   |              |  |
|          |                         |                              |                       | 0           | Prop                                                                                 | osed SSE connec                                                            | tion                  |              |  |
|          |                         |                              |                       |             | Propo                                                                                | osed drainage                                                              |                       |              |  |
|          |                         | _                            |                       |             | Existi                                                                               | ng drainage to I                                                           | be refurt             | bished       |  |
|          |                         |                              |                       |             |                                                                                      |                                                                            |                       |              |  |
|          |                         |                              |                       |             |                                                                                      |                                                                            |                       |              |  |
|          |                         |                              |                       |             |                                                                                      |                                                                            |                       |              |  |
|          |                         |                              |                       |             |                                                                                      |                                                                            |                       | -            |  |
|          |                         |                              |                       |             |                                                                                      |                                                                            |                       |              |  |
|          |                         |                              |                       |             |                                                                                      |                                                                            |                       |              |  |
|          |                         |                              |                       |             |                                                                                      |                                                                            |                       |              |  |
|          |                         |                              |                       |             |                                                                                      |                                                                            |                       |              |  |
|          |                         |                              |                       |             |                                                                                      |                                                                            |                       |              |  |
|          |                         |                              |                       | © Cr        | own Cor                                                                              |                                                                            | <br>ise riahts        | 2021         |  |
|          |                         |                              |                       | 0<br>  0    | rdnance<br>ermitted                                                                  | Survey 01000609<br>to to use this do                                       | 63. You<br>ata solely | are<br>⁄to   |  |
|          |                         |                              |                       | the         | organis                                                                              | to respond to, or<br>ation that provide                                    | you with              | n the        |  |
|          | _                       |                              |                       |             | o-licence                                                                            | u are not permitte<br>e, distribute or se<br>o third parties in            | ll any of             | this         |  |
|          |                         |                              |                       | 🛛 © Get     | l Photog<br>mapping                                                                  | raphy ©UKPerspe<br>2005,2009 & 20                                          | ctives 20<br>014 Getm | 02 & napping |  |
|          |                         | 11                           |                       | Plc         | and Blue                                                                             | esky International                                                         | Limited [             | 2017]        |  |
|          |                         |                              |                       |             |                                                                                      |                                                                            |                       |              |  |
|          |                         |                              |                       |             |                                                                                      |                                                                            |                       |              |  |
|          |                         |                              |                       | A<br>Orig   | Jan 25<br>Sept 24                                                                    | Disabled to standa<br>—                                                    | rd bay                | ZM<br>ZM     |  |
|          |                         |                              |                       | Rev         | Date                                                                                 | lssue / Remark                                                             | (S                    | Checked      |  |
|          |                         |                              |                       |             |                                                                                      |                                                                            |                       |              |  |
|          |                         |                              |                       |             | Dorset                                                                               |                                                                            |                       |              |  |
|          |                         |                              |                       |             | Council                                                                              |                                                                            |                       |              |  |
|          |                         |                              |                       |             |                                                                                      |                                                                            |                       |              |  |
|          |                         |                              |                       |             |                                                                                      |                                                                            |                       |              |  |
|          |                         |                              |                       |             | DORSET HIGHWAYS                                                                      |                                                                            |                       |              |  |
|          |                         |                              |                       |             | Matthew Piles<br>Economy Infrastucture and Growth                                    |                                                                            |                       |              |  |
|          |                         |                              |                       |             |                                                                                      |                                                                            |                       |              |  |
|          |                         |                              |                       |             | Project Title<br>LYTCHETT MATRAVERS PRIMARY                                          |                                                                            |                       |              |  |
|          |                         |                              |                       |             | SCHOOL COMMUNITY PROJECT                                                             |                                                                            |                       |              |  |
|          |                         |                              |                       | , awing     |                                                                                      | eneral arrangei                                                            | MENT                  |              |  |
| L        |                         |                              |                       | Scale (     | (A1 Size)                                                                            | Drawn By                                                                   | Date                  |              |  |
|          |                         |                              |                       | As          | Shown<br>Number                                                                      | JST                                                                        | Jan                   | 2025         |  |
|          |                         |                              |                       |             |                                                                                      | HI1239/103/01,                                                             | Ά                     |              |  |
| 1        |                         |                              |                       | Drawing     | g Status                                                                             | Detailed Desigr                                                            | ٦                     |              |  |
|          | av Improvements)\HI1230 | 9 - Wareham Road, Lytchett I | Matravers Primary Scl | Jool Com    | munity Proje                                                                         | ct\Draw\Detailed Design\Revi                                               | son B\HI1239          | 103 GA dwg   |  |