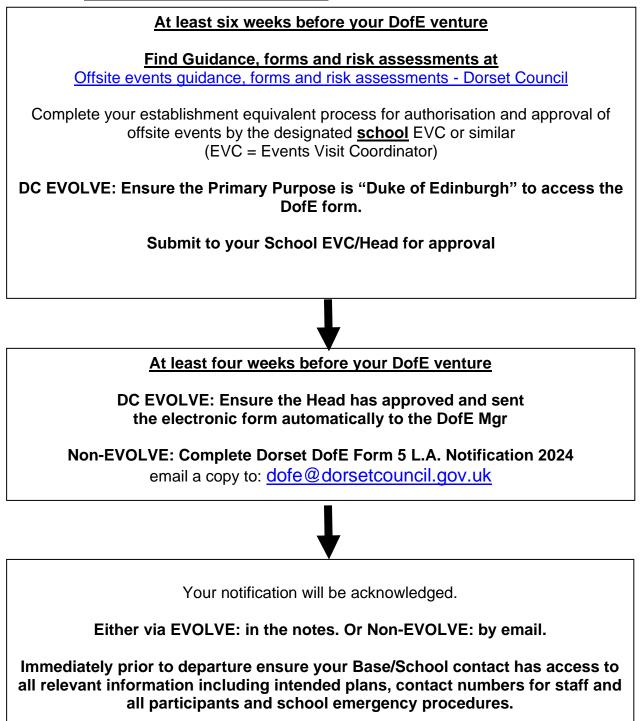

## EXPEDITION NOTIFICATION OF DofE VENTURES (SCHOOLS) NOT IN WILD COUNTRY AREAS OR OVERSEAS

## Risk Assessments, Supporting Exped Paperwork and staff qualifications must be readily available on request

Schools Expedition Notification of DofE Ventures to 31 Aug, 2024.

Schools Expedition Notification of DofE Ventures to 31 Aug, 2024.