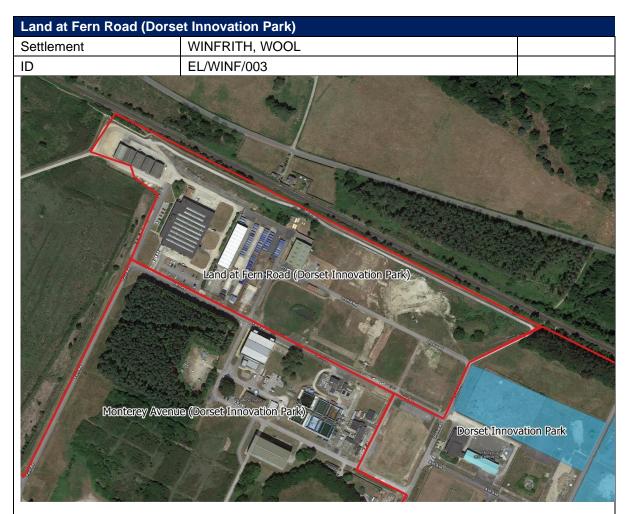

|                          |
| Comments on recommendation        | A generally attractive and suitable site for employment<br>uses. Suitable for development subject to planning<br>and environmental considerations.                                                                                                                                                                                                                                                                                                                                                                                              |                          |



| Gross site area (ha)               | 8.7 ha                                                                                                                     |  |
|------------------------------------|----------------------------------------------------------------------------------------------------------------------------|--|
| Previous Authority                 | Purbeck District Council                                                                                                   |  |
| Previous Policy Status             | Yes, Employment Site, Policy - EE1 (ES2), EE2 of the emerging Local Plan and Policies E and ELS of the adopted Local Plan. |  |
| Call for Sites submitted?<br>Use?  | Yes, Mixed use