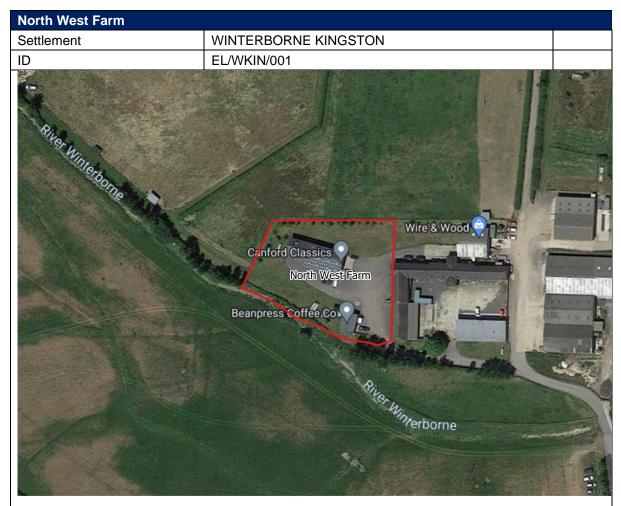

|
| Overall recommendation               |                                                                                                                                                                                                            |                 |
| Recommendation                       | Retain                                                                                                                                                                                                     |                 |
| Comments on recommendation           | A suitable site for continued employment use,<br>redevelopment or intensification unlikely due to nature<br>of Policing use.                                                                               |                 |



| Gross site area (ha)               | 0.32                                                                                                                       |  |
|------------------------------------|----------------------------------------------------------------------------------------------------------------------------|--|
| Previous Authority                 | North Dorset District Council                                                                                              |  |
| Previous Policy Status             | None                                                                                                                       |  |
| Call for Sites submitted? Use?     | No