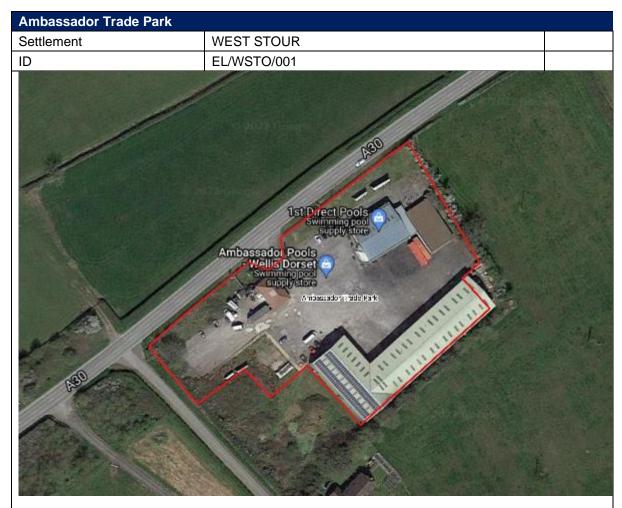

|        |
| Recommendation               | Not Suitable                                                                                                                                                                                                                                                                                                                         |        |
| Comments on recommendation   | The site lies outside of any settlement boundary, within<br>the greenbelt and therefore is not suitable for further<br>development. Intensification of employment could be<br>harmful to conservation area and potentially to listed<br>buildings.                                                                                   |        |



| Gross site area (ha)               | 1.02                                                                                                                                                                                                                                                                                                                                                                                                       |  |
|------------------------------------|---------------------------------------------------------------------------------------------------------------------------------------------------------------------------------------------------------------------------------------------------------------------------------------------------------------------------------