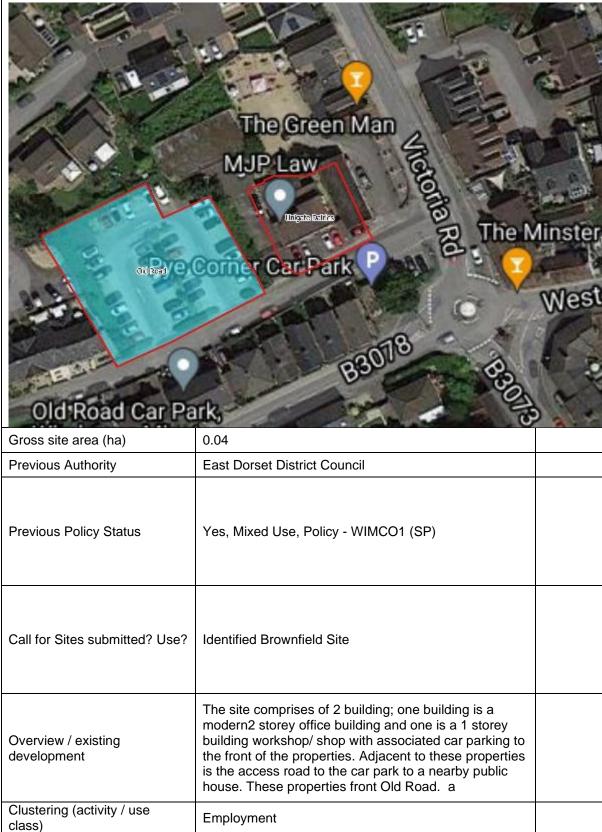

|                          |
| Comments on recommendation   | Very small site in town location, currently Council<br>owned and provides parking for nearby employment<br>and town centre uses. Redevelopment for<br>employment unlikely given small scale of site. Release                                                                                                                                                                                                                    |                          |

| Unigate Dairies |                  |  |
|-----------------|------------------|--|
| Settlement      | WIMBORNE MINSTER |  |
| ID              | EL/WIMI/008      |  |
|                 |                  |  |



| Adjacencies / issues         | Adjacent residential                                                                                                                                                                                                                                                                                                                                                |        |
|------------------------------|---------------------------------------------------------------------------------------------------------------------------------------------------------------------------------------------------------------------------------------------------------------------------------------------------------------------------------------------------------------------|--------