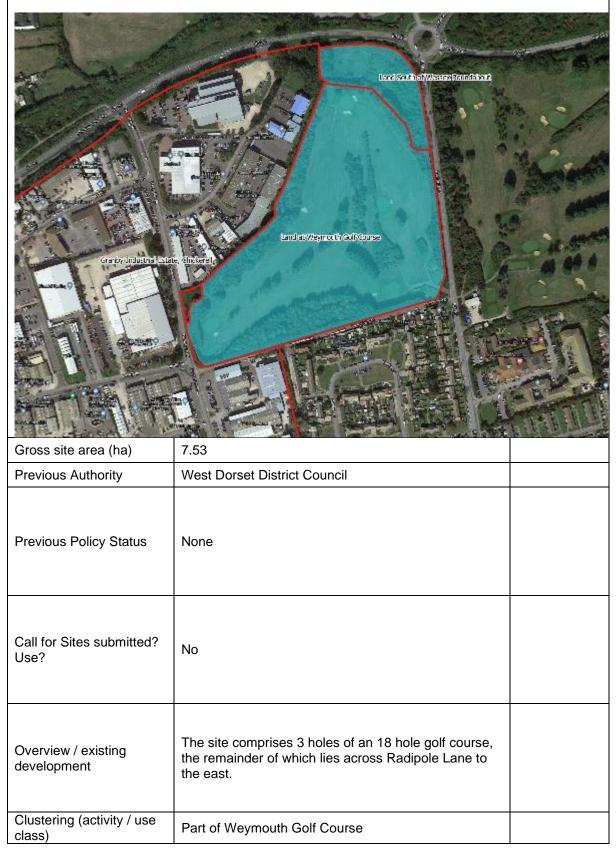

|              |
| Recommendation               | Retain                                                                                                                                 |              |
| Comments on recommendation   | The site is located in a defined development boundary.<br>A suitable site for mixed use development as part<br>Weymouth's regeneration |              |
|                              |                                                                                                                                        |              |

| Land at Weymouth Golf Course |             |  |
|------------------------------|-------------|--|
| Settlement                   | WEYMOUTH    |  |
| ID                           | EL/WEYM/011 |  |



| Adjacencies / issues            | The site lies adjacent to Granby Industrial Estate, and within walking distance/short drive of nearby school and shops                                                                                                                       |                          |
|---------------------------------|----------------------------------------------------------------------------------------------------------------------------------------------------------------------------------------------------------------------------------------------|--------------------------|
| Potentially limiting factors    | The Radipole Lake SSSI lies nearby to the north east.<br>Affected by flood risk from other sources. Land of<br>Local Landscape Importance and an Important Ope