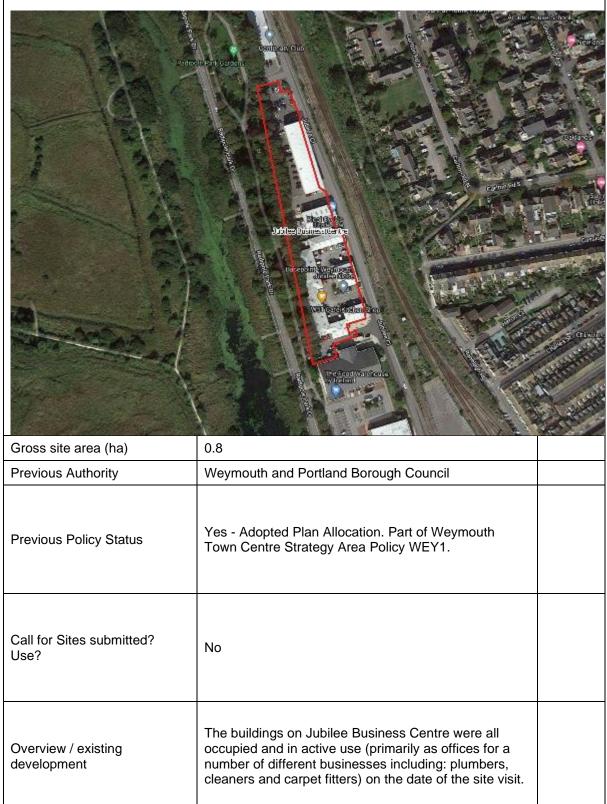

| Gross site area (ha)               | 1.46                                                                                                                                                                                                                                     |  |
|------------------------------------|------------------------------------------------------------------------------------------------------------------------------------------------------------------------------------------------------------------------------------------|--|
| Previous Authority                 | Weymouth and Portland Borough Council                                                                                                                                                                                                    |  |
| Previous Policy Status             | Yes - Adopted Plan Allocation. Part of Weymouth<br>Town Centre Strategy Area Policy WEY1<br>Also WEY7 allocates a wider site for redevelopment for<br>mixed uses (may include residential, hotel, commercial<br>and small scale retail). |  |
| Call for Sites submitted?<br>Use?  | , Identified Brownfield Site                                                                                                                                                                                                             |  |
| Overview / existing<br>development | An existing tyre bar and council depot are both in active use.                                                                                                                                                                           |  |
| Clustering (activity / use class)  | Other                                                                                                                                                                                                                                    |  |

| Adjacencies / issues         | Within built up area - the site is well related to shops and services in Weymouth town centre.                                                                   |                 |
|------------------------------|------------------------------------------------------------------------------------------------------------------------------------------------------------------|-----------------|
| Potentially limiting factors | Potential contamination. Parts of site at risk from flooding. Adj to conservation area.                                                                          |                 |
| Available land (ha)          | 0.6                                                                                                                                                              |                 |
| Accessibility                | Existing points of vehicular access through the eastern and southern sides of the site. Direct access to A354                                                    | Medium/hig<br>h |
| Age and quality of buildings | 60/70's                                                                                                                                                          | Poor            |
| Vacancy rate                 | 25-50%                                                                                                                                                           | 25-50%          |
| Quality of environment       | Poor                                                                                                                                                             | Poor            |
| Market attractiveness        | Well located with good access, town centre location,<br>partly undeveloped. Potentially attractive to specialist<br>marine use.                                  | Medium/Hig<br>h |
| Suitability                  | Yes, subject to environmental constraints                                                                                                                        |                 |
| Availability                 | Existing allocation. Officer identified. Not a submitted site.                                                                                                   |                 |
| Deliverability / viability   | Split ownership, good location however, outside of main<br>Weymouth employment sites therefore redevelopment<br>likely to be specific to specialist marine uses. |                 |
| Development potential        | Potentially the gasholder area and other elements subject to commercial agreements                                                                               |                 |
| Overall recommendation       |                                                                                                                                                                  |                 |
| Recommendation               | Retain                                                                                                                                                           |                 |
| Comments on recommendation   | Subject management/mitigation of flood risk, suitable<br>for mixed use development (including employment<br>uses) as part Weymouth's regeneration.               |                 |