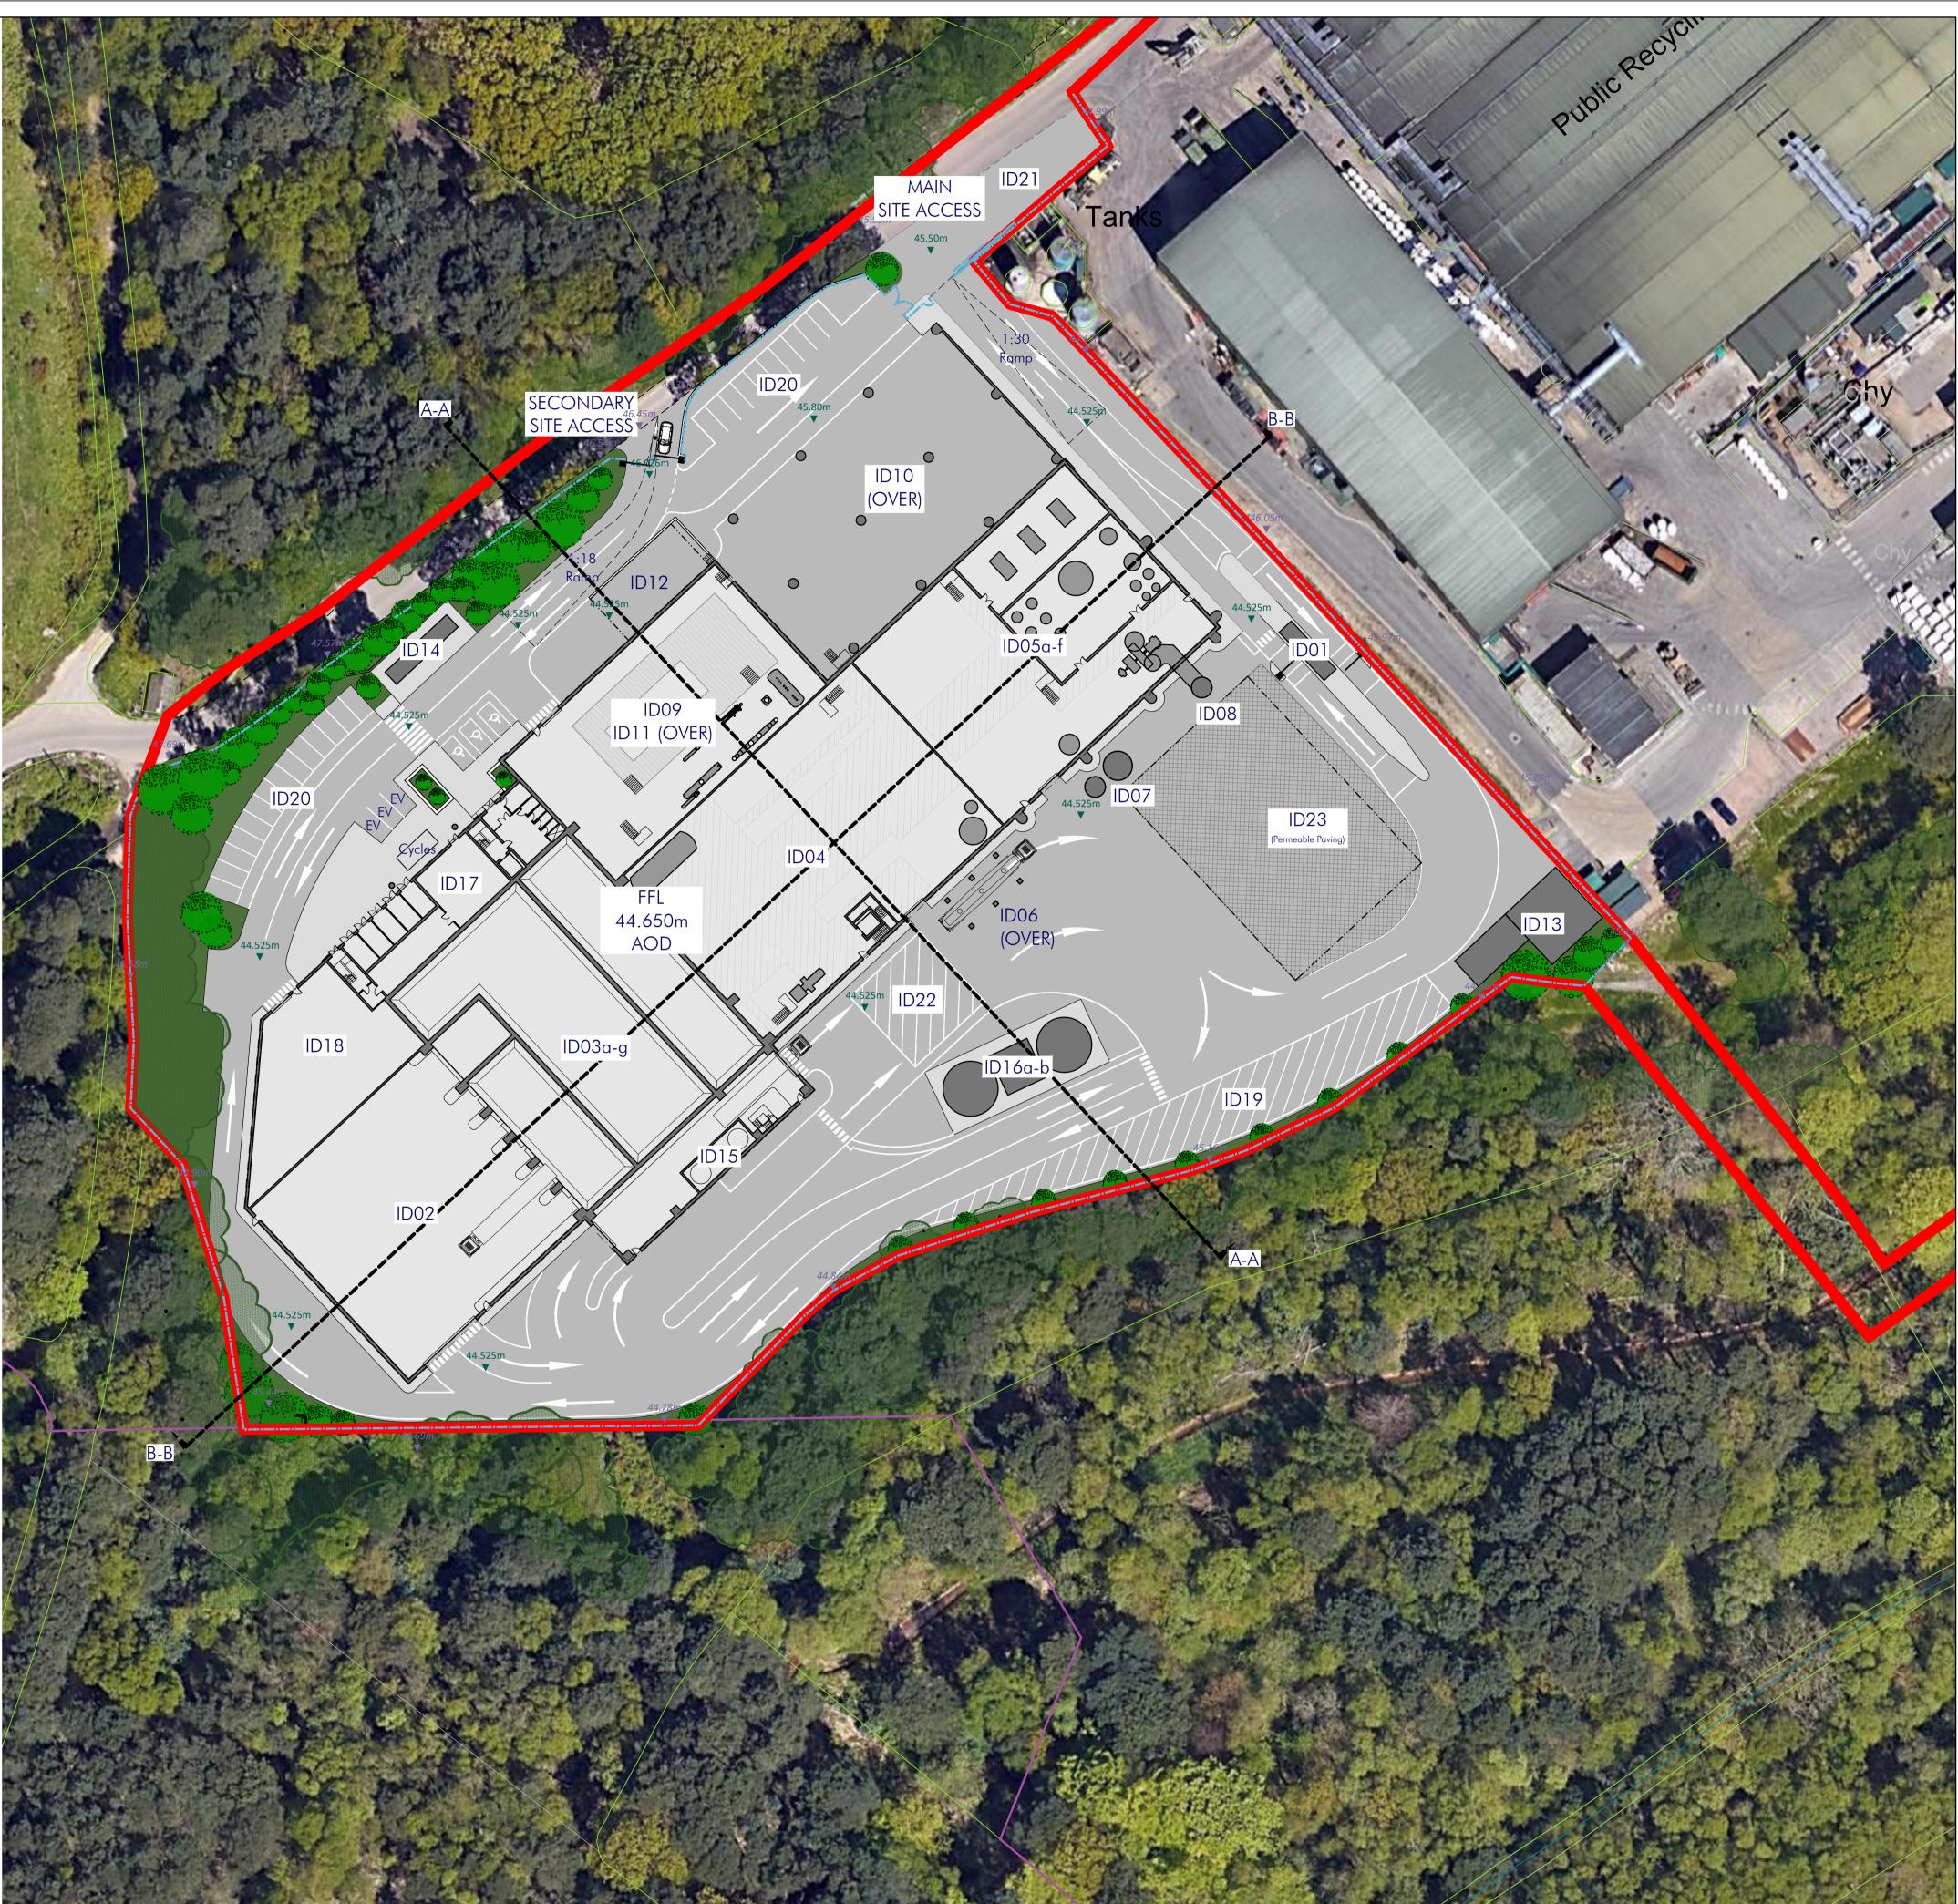

## Proposed Site Plan

| scale       | paper size  |      |
|-------------|-------------|------|
| 1:500       | A1          |      |
| date        | drawn       |      |
| 23/02/23    | NAB         |      |
| project no. | drawing no. | rev. |
| SC1643/PL   | 10-01       |      |