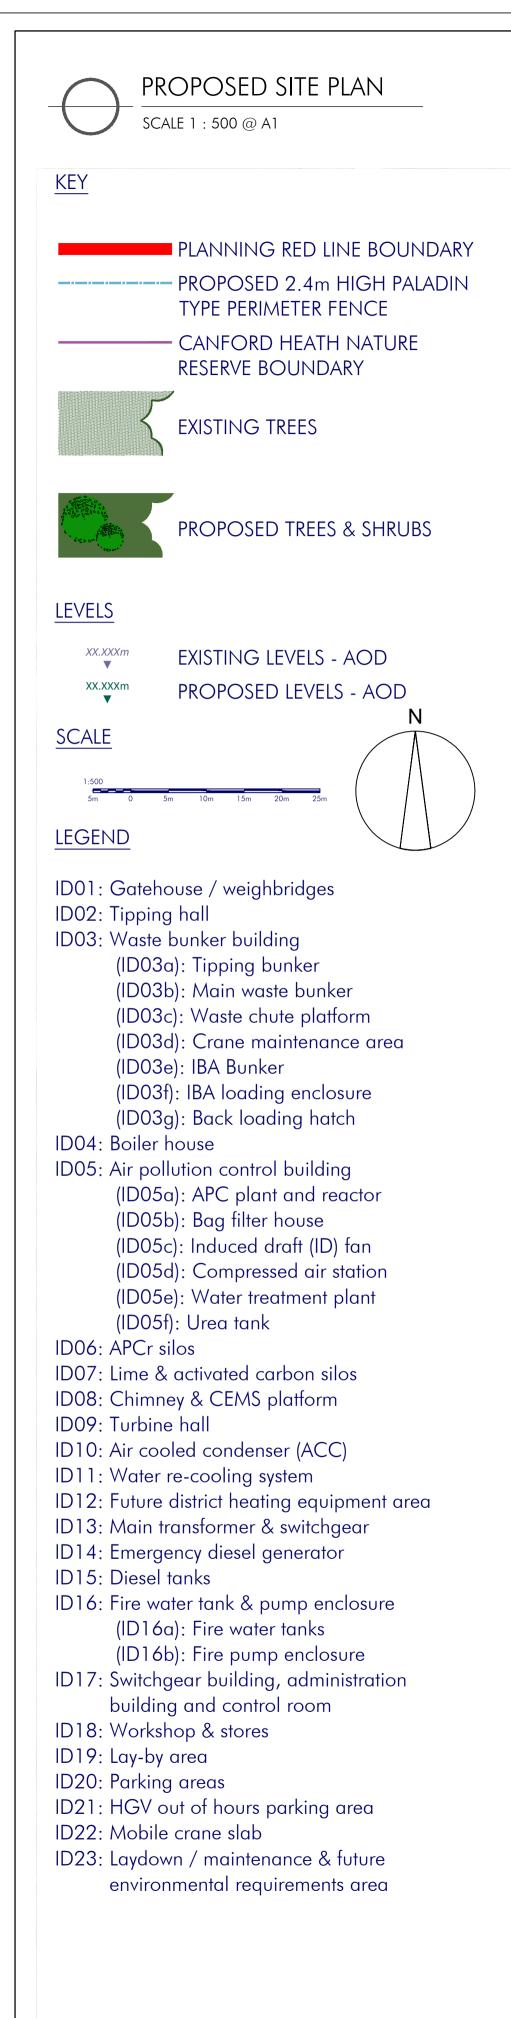

## Proposed Site Plan

| scale       | paper size  |      |
|-------------|-------------|------|
| 1:500       | A1          |      |
| date        | drawn       |      |
| 23/02/23    | NAB         |      |
| project no. | drawing no. | rev. |
| SC1643/PL   | 10-01       |      |