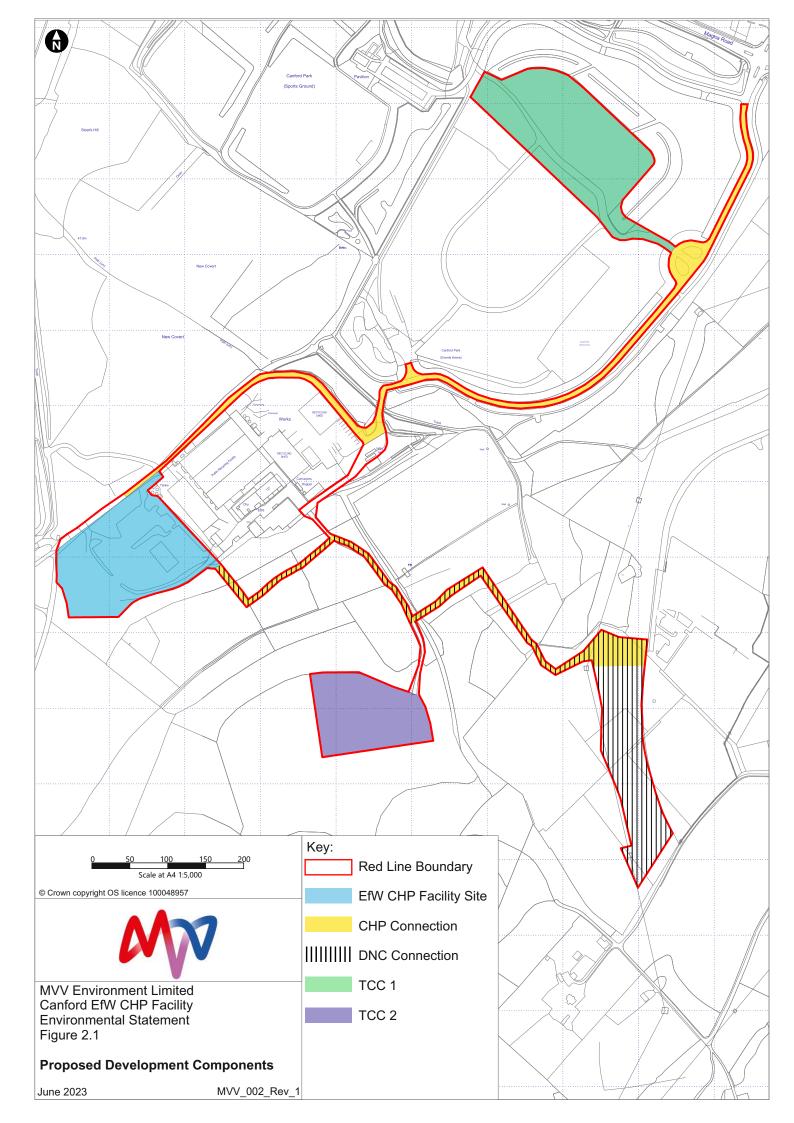

## Proposed Site Plan

| scale       | paper size  |      |
|-------------|-------------|------|
| 1:500       | A1          |      |
| date        | drawn       |      |
| 23/02/23    | NAB         |      |
| project no. | drawing no. | rev. |
| SC1643/PL   | 10-01       |      |